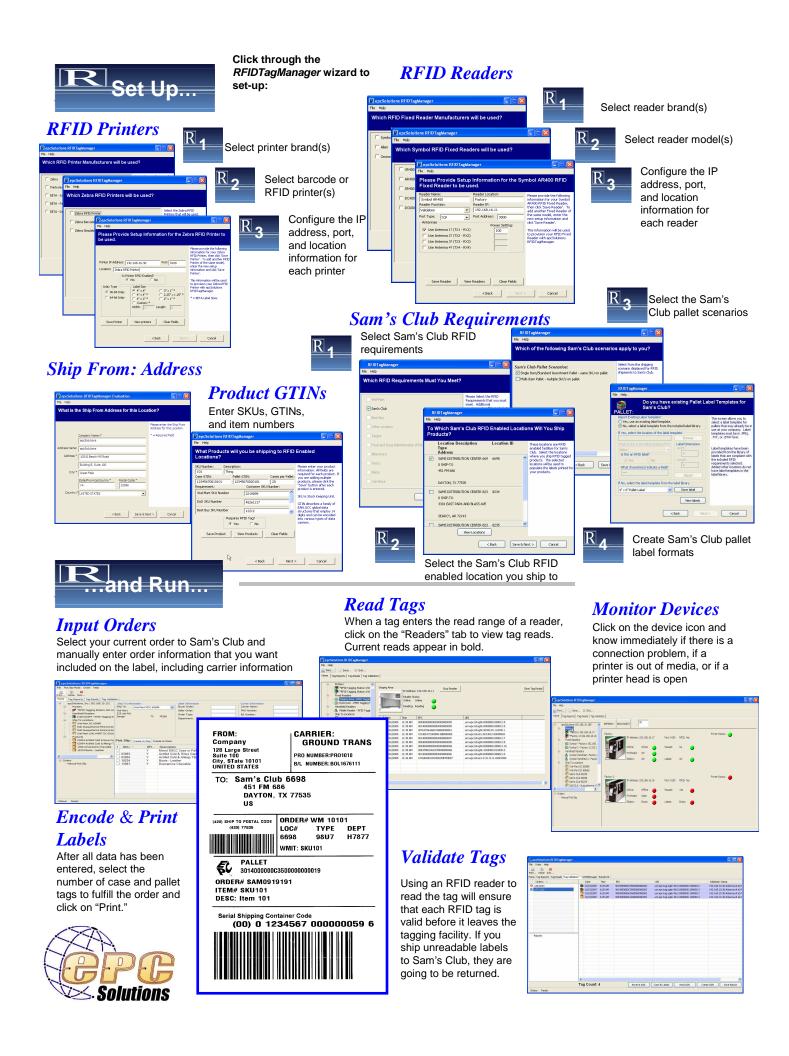

## **SensorOS**

An operating system for RFID. SensorOS allows for connectivity and communication between applications and the peripheral sensor/RFID hardware devices on the network.

RFIDTagManager's easy-to-use wizard aids in the configuration of an RFID network of hardware and software, allowing for:

- Label printing & tag encoding
- Tag validation/verification
- Network device monitoring & management

Install...

RFIDTagManager

into your CD/DVD

Insert an

™ CD

drive

Solu

- Reporting functions
- Database Management including administrative options
- Programmatic interface to order import, print and reporting functions via the RFIDTagManager SDK

R 2