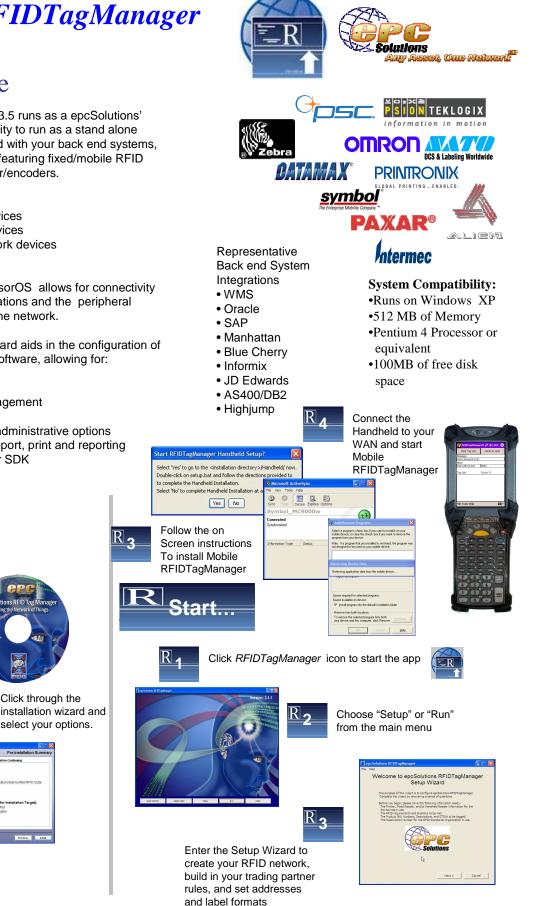

## *epcSolutions RFIDTagManager for Sam's Club* Function Brochure

epcSolutions RFIDTagManager™ v3.5 runs as a epcSolutions' SensorOS application—with the ability to run as a stand alone compliant solution, or fully integrated with your back end systems, such as WMS or ERP applications, featuring fixed/mobile RFID readers and smart label RFID printer/encoders.

## **SensorOS**

An operating system for RFID. SensorOS allows for connectivity and communication between applications and the peripheral sensor/RFID hardware devices on the network.

RFIDTagManager's easy-to-use wizard aids in the configuration of an RFID network of hardware and software, allowing for:

- Label printing & tag encoding
- Tag validation/verification
- Network device monitoring & management

Install...

RFIDTagManager

into your CD/DVD

Insert an

™ CD

drive

Solu